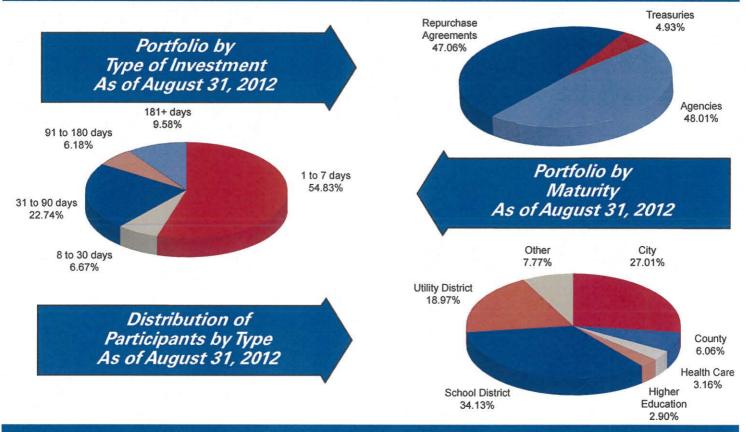

### Performance

#### As of August 31, 2012

| Current Invested Balance              | \$4,724,281,980.85 |
|---------------------------------------|--------------------|
| Weighted Average Maturity (1)         | 50 Days            |
| Weighted Average Maturity (2)         | 68 Days            |
| Net Asset Value                       | 1.000122           |
| Total Number of Participants          | 759                |
| Management Fee on Invested Balance    | 0.05%*             |
| Interest Distributed                  | \$781,453.60       |
| Management Fee Collected              | \$213,530.34       |
| % of Portfolio Invested Beyond 1 Year | 3.07%              |
| Standard & Poor's Current Rating      | AAAm               |
|                                       |                    |

#### August Averages

| Average Invested Balance                 | \$5,041,777,529.28 |
|------------------------------------------|--------------------|
| Average Monthly Yield, on a simple basis | 0.1326%            |
| Average Weighted Average Maturity (1)*   | 49 Days            |
| Average Weighted Average Maturity (2)*   | 67 Days            |