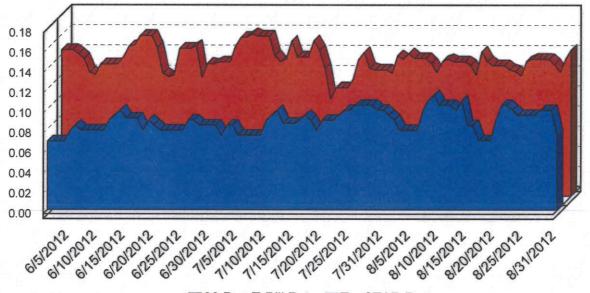

#### August Averages

| Average Invested Balance                 | \$5,041,777,529.28 |
|------------------------------------------|--------------------|
| Average Monthly Yield, on a simple basis | 0.1326%            |
| Average Weighted Average Maturity (1)*   | 49 Days            |
| Average Weighted Average Maturity (2)*   | 67 Days            |

Rates reflect historical information and are not an indication of future performance.