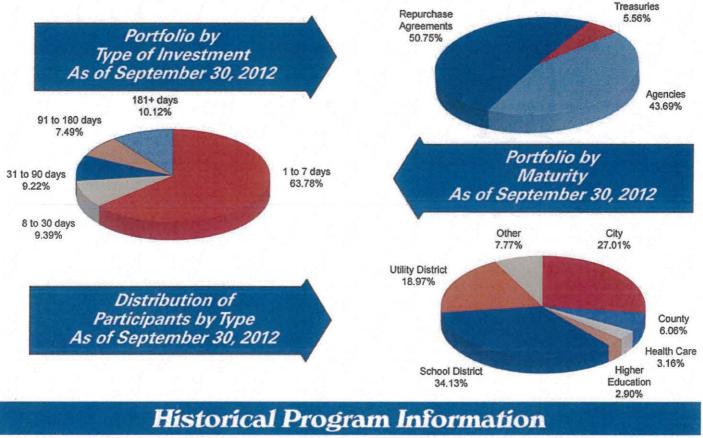

### Performance

#### As of August 31, 2012

| Current Invested Balance              | \$4,724,281,980.85 |
|---------------------------------------|--------------------|
| Weighted Average Maturity (1)         | 50 Days            |
| Weighted Average Maturity (2)         | 68 Days            |
| Net Asset Value                       | 1.000122           |
| Total Number of Participants          | 759                |
| Management Fee on Invested Balance    | 0.05%*             |
| Interest Distributed                  | \$781,453.60       |
| Management Fee Collected              | \$213,530.34       |
| % of Portfolio Invested Beyond 1 Year | 3.07%              |
| Standard & Poor's Current Rating      | AAAm               |
|                                       |                    |

#### August Averages

| Average Invested Balance                 | \$5,041,777,529.28 |
|------------------------------------------|--------------------|
| Average Monthly Yield, on a simple basis | 0.1326%            |
| Average Weighted Average Maturity (1)*   | 49 Days            |
| Average Weighted Average Maturity (2)*   | 67 Days            |