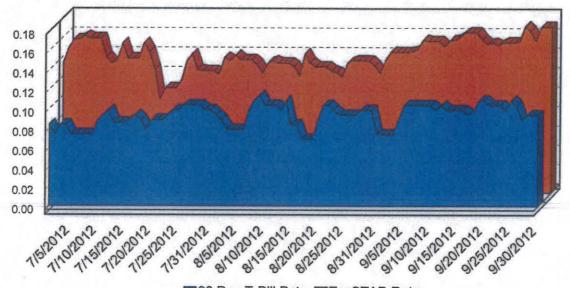

1,175,000.00       | :  | 2,351,175,000.00 |  |
|   | Government Securities                | <br>2,281,765,509.65   | 1  | 2,282,384,522.13 |  |
|   | Total                                | \$<br>4,659,065,730.90 | \$ | 4,659,684,743.38 |  |

Market value of collateral supporting the Repurchase Agreements is at least 102% of the Book Value. The portfolio is managed by J.P. Morgan Chase & Co. and the assets are safekept in a separate custodial account at the Federal Reserve Bank in the name of TexSTAR. The only source of payment to the Participants are the assets of TexSTAR. There is no secondary source of payment for the pool such as insurance or guarantee. Should you require a copy of the portfolio, please contact TexSTAR Participant Services.

## **TexSTAR versus 90-Day Treasury Bill**



90 Day T-Bill Rate TexSTAR Rate

This material is for information purposes only. This information does not represent an offer to buy or sell a security. The above rate information is obtained from sources that are believed to be reliable; however, its accuracy or completeness may be subject to change. The TexSTAR management fee may be waived in full or in part at the discretion of the TexSTAR co-administrators and the TexSTAR rate for the period shown reflects waiver of fees. This table represents investment performance/return to the customer, net of fees, and is not an indication of future performance. An investment in the security is not insured or guaranteed by the Federal Daposit Insurance Corporation or any other government agency. Although the issuer seeks to preserve the value of